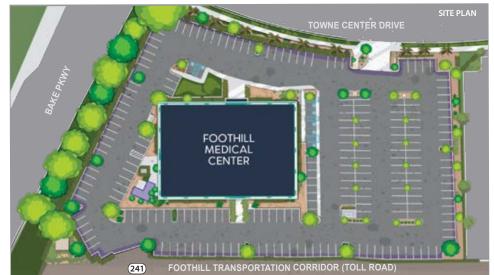

#### PROMINENT LOCATION & ACCESSIBILITY

The site's prominent location has high visibility from SR-421 and Bake Parkway in a proven successful medical market with continued growth and desirable demographics.

The location is able to conveniently able to serve over 639,000 patients and growing (within a 15-minute drive time) due to the quality of the roads, major thoroughfares and accessibility of the site.