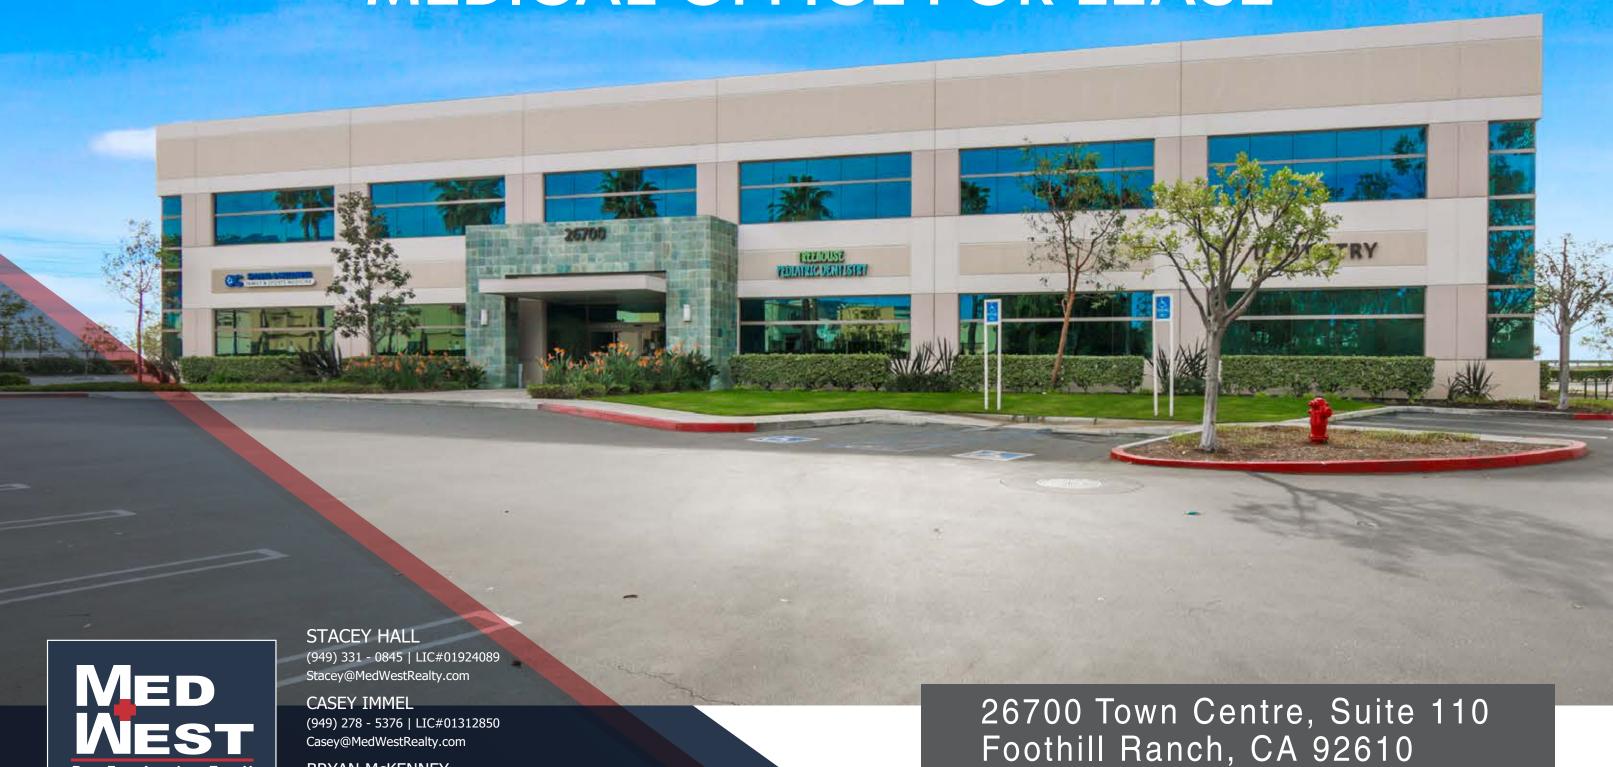

**BRYAN McKENNEY** 

(949) 478 - 0087 | LIC#01505792 Bryan@MedWestRealty.com

Join a thriving medical community at Foothill Ranch Medical Center, where exceptional care meets unparalleled convenience. Foothill Ranch Medical Center, is a 36,000-square-foot, two-story medical office building, strategically positioned for maximum visibility and accessibility from SR 241and Bake Pkwy.

This high image facility has a strong tenant mix and offers proximity to many of the major medical providers in the market. The building meets the expectations of the market's affluent consumer groups and draws in a sizable patient base, with over 130,000 patient visits annually and growing. The location captures a significant amount of its patients from Foothill Ranch, Rancho Santa Margarita, Lake Forest, and Portola Springs.

#### **PROPERTY FEATURES**

- Ground floor suite with lots of windows for natural light.
- Move in ready currently built out as physical therapy space.
- Ample surface parking.
- Strong tenant mix with proximity to the area's major medical providers.
- Building sees over 130,000 patient visits annually, with continued YoY growth.

#### PROMINENT LOCATION & ACCESSIBILITY

The site's prominent location has high visibility from SR-421 and Bake Parkway in a proven successful medical market with continued growth and desirable demographics.