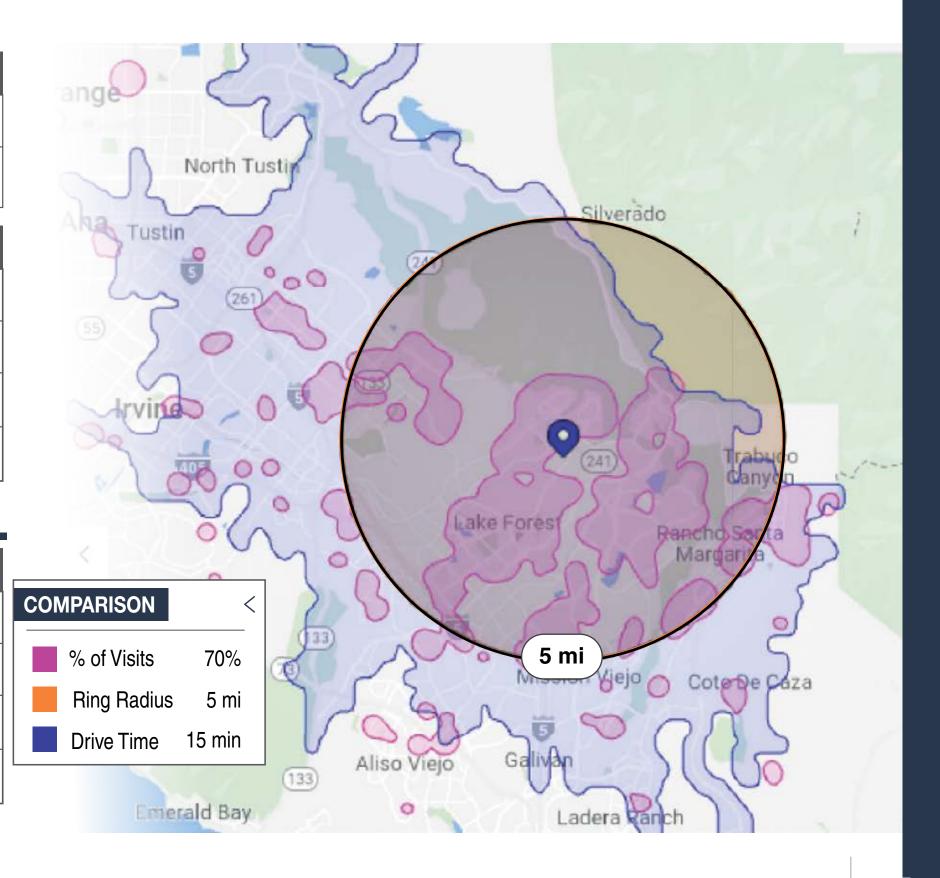

## **DEMOGRAPHICS & DRIVETIME**

# DEMOGRAPHICSEstimate 15 Min DrivePOPULATION ESTIMATES100,202AVERAGE HOUSEHOLD INCOME\$164,000.00

| POPULATION |       | Estimate 15 Min Drive |
|------------|-------|-----------------------|
|            | >17   | 22,584                |
|            | 18-44 | 37,068                |
|            | 45-64 | 29,004                |
|            | 65+   | 11,546                |

Data Source: 🍑 **Placer.ai** 

|  | PAYOR MIX |                | Within 5 Mile Radius |  |
|--|-----------|----------------|----------------------|--|
|  |           | COMMERCIAL     | 10.5%                |  |
|  |           | EMPLOYER BASED | 60.4%                |  |
|  |           | GOVERNMENT     | 16.0%                |  |
|  |           | MULTIPLE       | 13.1%                |  |