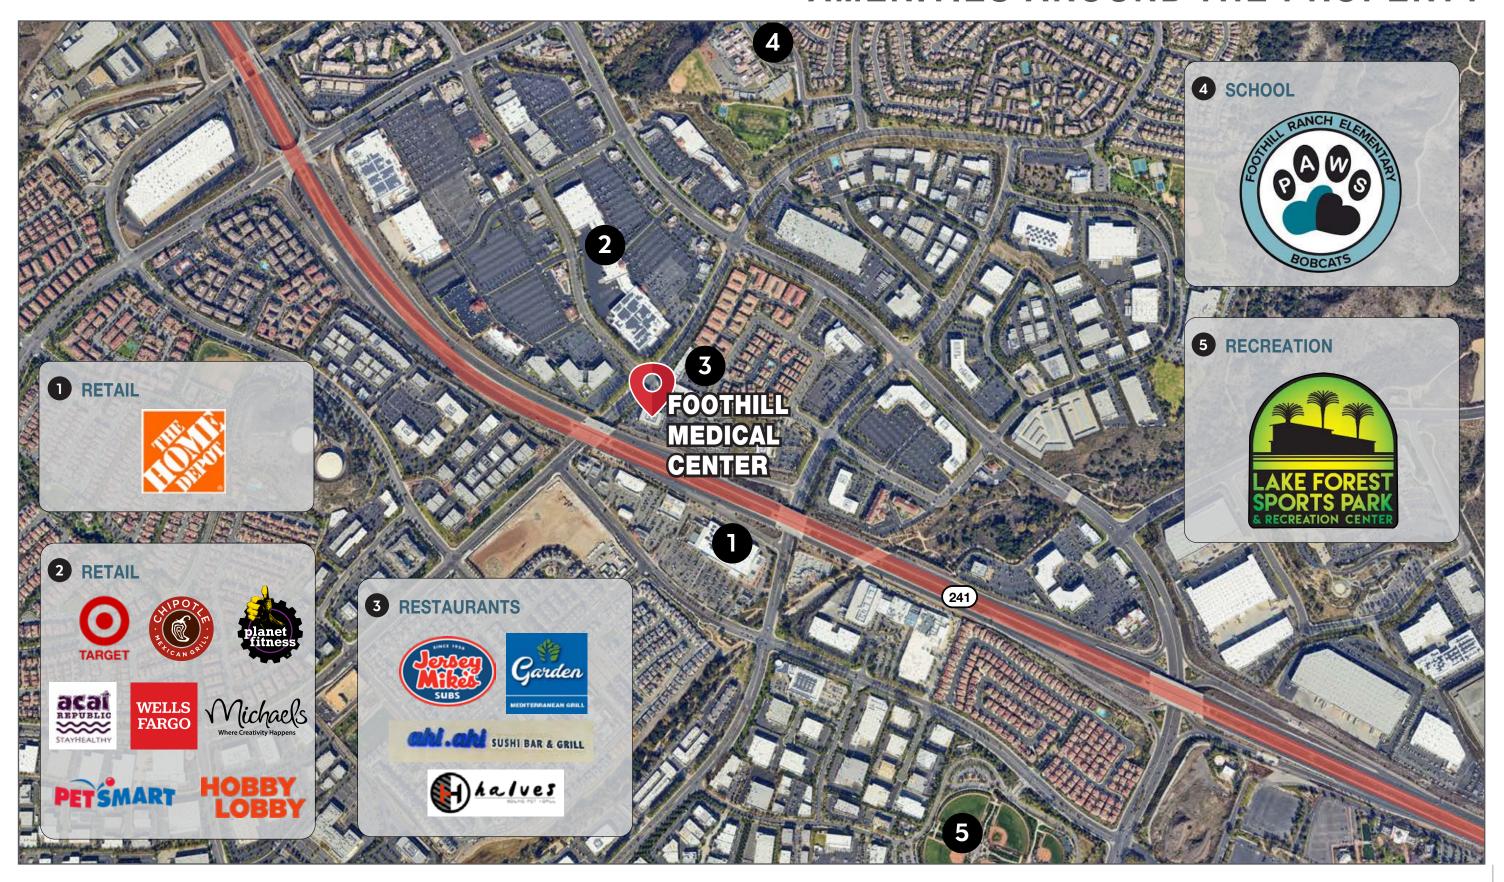

|

Data Source: 🍑 **Placer.ai** 

|  | PAYOR MIX |                | Within 5 Mile Radius |  |
|--|-----------|----------------|----------------------|--|
|  |           | COMMERCIAL     | 10.5%                |  |
|  |           | EMPLOYER BASED | 60.4%                |  |
|  |           | GOVERNMENT     | 16.0%                |  |
|  |           | MULTIPLE       | 13.1%                |  |

Data Source: revistamed



## **AERIAL**



## **FLOOR PLAN**



# Suite 110 - 1,691 RSF



#### **SUITE DESCRIPTION:**

- Previous Physical Therapy Space
- Large Open Space
- 2 Private Offices / Exam Rooms
- Laundry and Storage Space
- Reception
- In-Suite Restroom

#### **LEASE RATE:**

\$2.95 MG

\*Tenant Responsible for In-Suite Janitorial Expenses

## **AMENITIES AROUND THE PROPERTY**





MedWestRealty.com