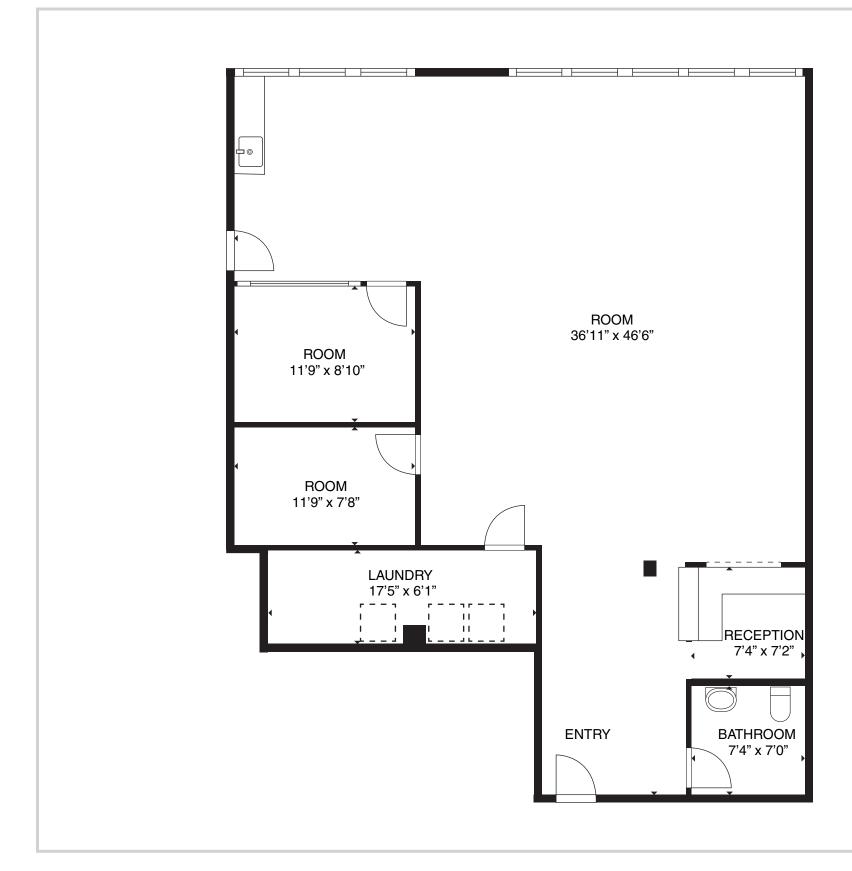

## **FLOOR PLAN**

# Suite 110 - 1,691 RSF

#### **SUITE DESCRIPTION:**

- Previous Physical Therapy Space
- Large Open Space
- 2 Private Offices / Exam Rooms
- Laundry and Storage Space
- Reception
- In-Suite Restroom