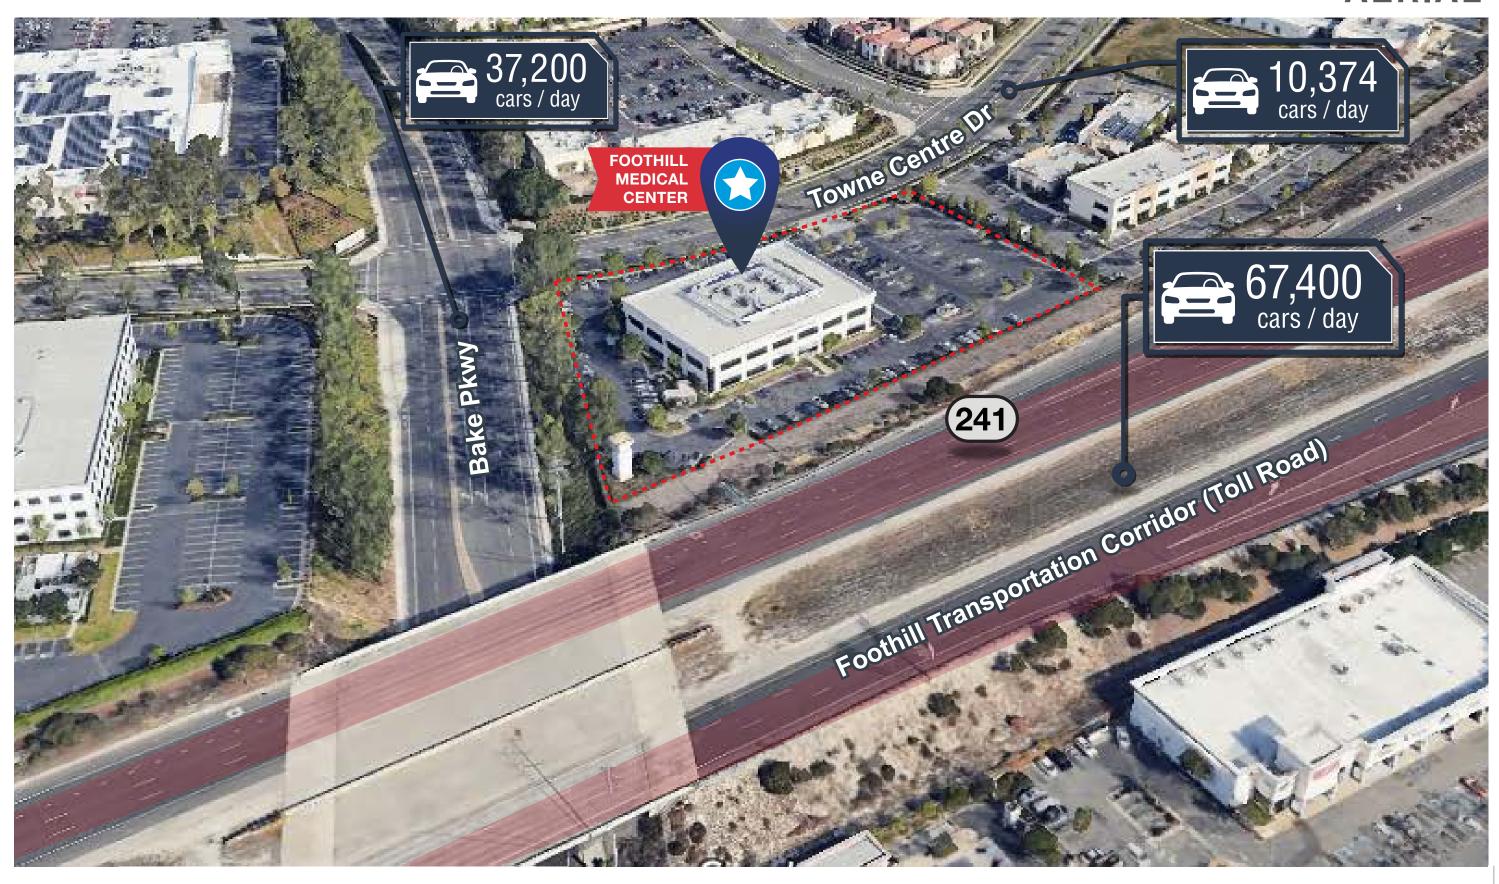

## **AERIAL**

#### PROMINENT LOCATION & ACCESSIBILITY

The site's prominent location has high visibility from SR-421 and Bake Parkway in a proven successful medical market with continued growth and desirable demographics.

The location is able to conveniently able to serve over 639,000 patients and growing (within a 15-minute drive time) due to the quality of the roads, major thoroughfares and accessibility of the site.