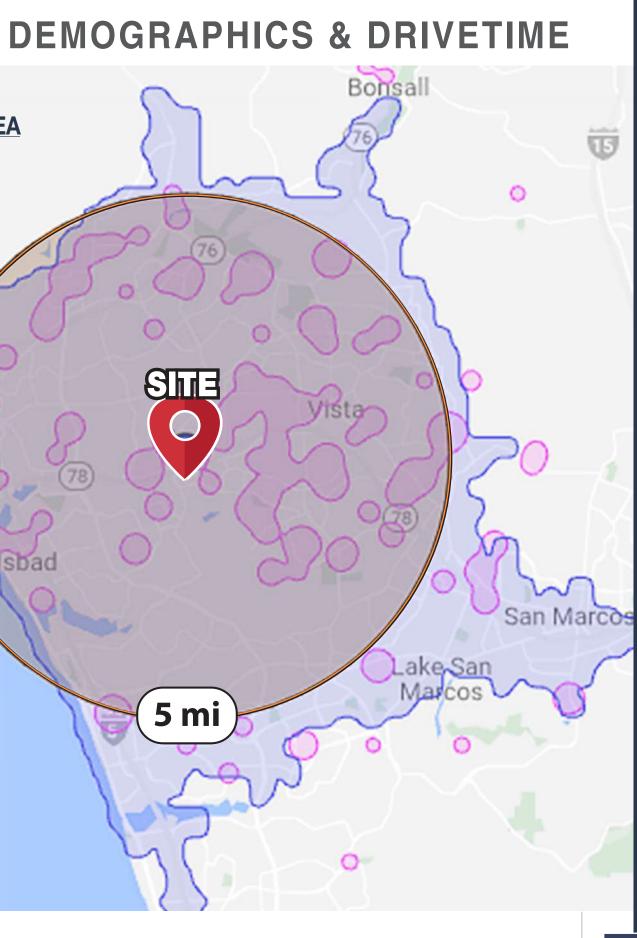

## **PROPERTY FEATURES**

| DEMOODA                              |                |        |                              |                                          |             | 5     |
|--------------------------------------|----------------|--------|------------------------------|------------------------------------------|-------------|-------|
| DEMOGRAPHICS<br>POPULATION ESTIMATES |                |        | nate 15 Min Drive<br>144,400 | PATIENT CAPT                             | IURE AREA   | Sal   |
| AVER<br>L                            | RAGE HOUSEHOLD | INCOME | \$129,000.00                 | L's                                      | amp         | For s |
| POPULATION                           |                | Estim  | nate 15 Min Drive            | Pen                                      | dleton      | Poy   |
|                                      | >17            | 3      | 32,057                       | 100                                      | 100         |       |
|                                      | 18-44          | Ę      | 56,414                       | Oceanside                                |             | Shi   |
|                                      | 45-64          | 3      | 34,355                       |                                          |             | 8     |
|                                      | 65+            |        | 21,574                       |                                          | RE          |       |
| Data Source: 🔮                       | Placer.ai      |        |                              |                                          | Carsba      | d     |
| PAYOR MIX                            |                | With   | in 5 Mile Radius             |                                          |             |       |
| СОМ                                  | MERCIAL        |        | 6.4%                         |                                          |             |       |
| EMP                                  | LOYER BASED    |        | 48.9%                        | Comparison<br>% of Visits<br>Ring Radius |             | 5 m   |
| GOV                                  | ERNMENT        | 2      | 26.9%                        |                                          | 70%<br>5 mi | 5     |
| MUL                                  | TIPLE          |        | 17.7%                        | Drive Time                               | 15 min      | 62    |
| Data Source: <b>C</b>                | vieto          |        |                              |                                          |             | 117   |