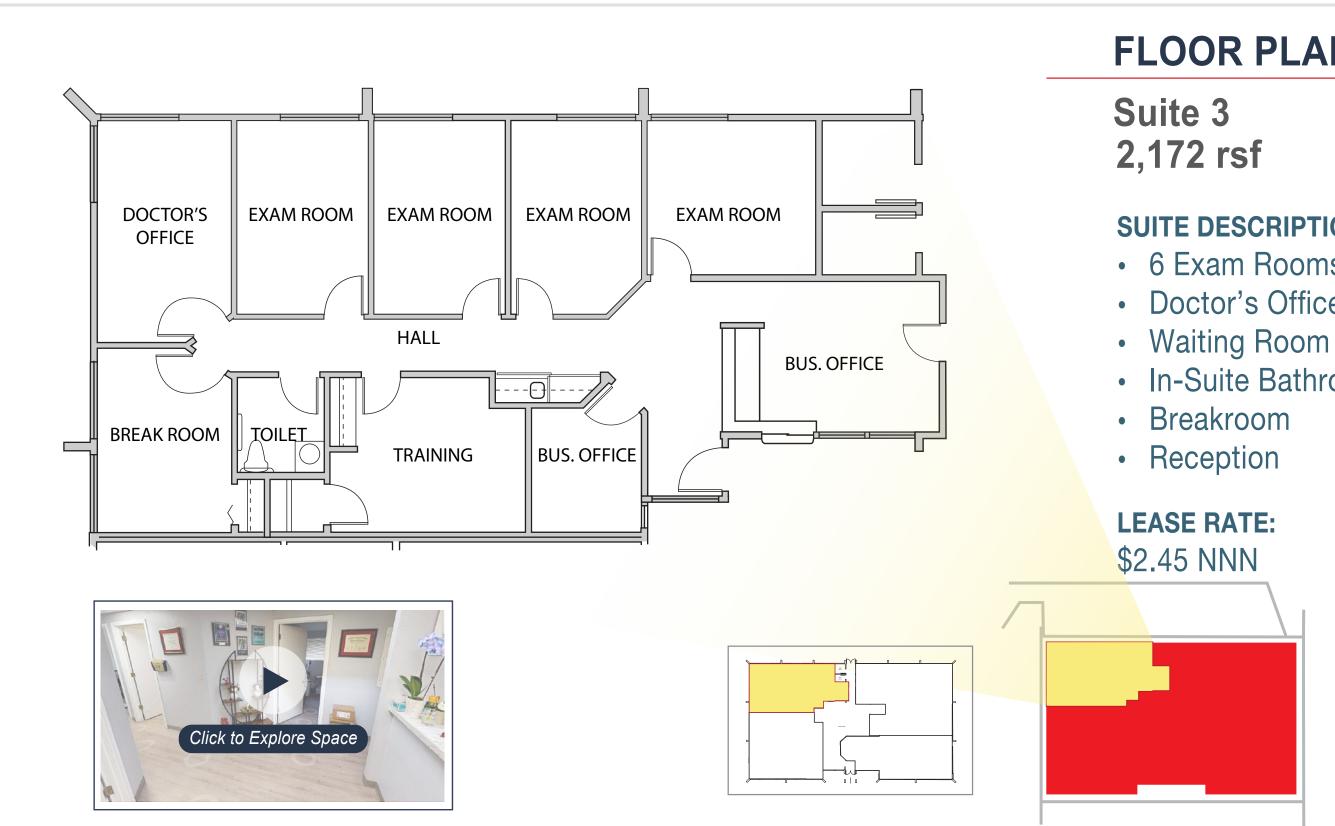

# **FLOOR PLAN**

### **SUITE DESCRIPTION:**

• 6 Exam Rooms • Doctor's Office • In-Suite Bathroom