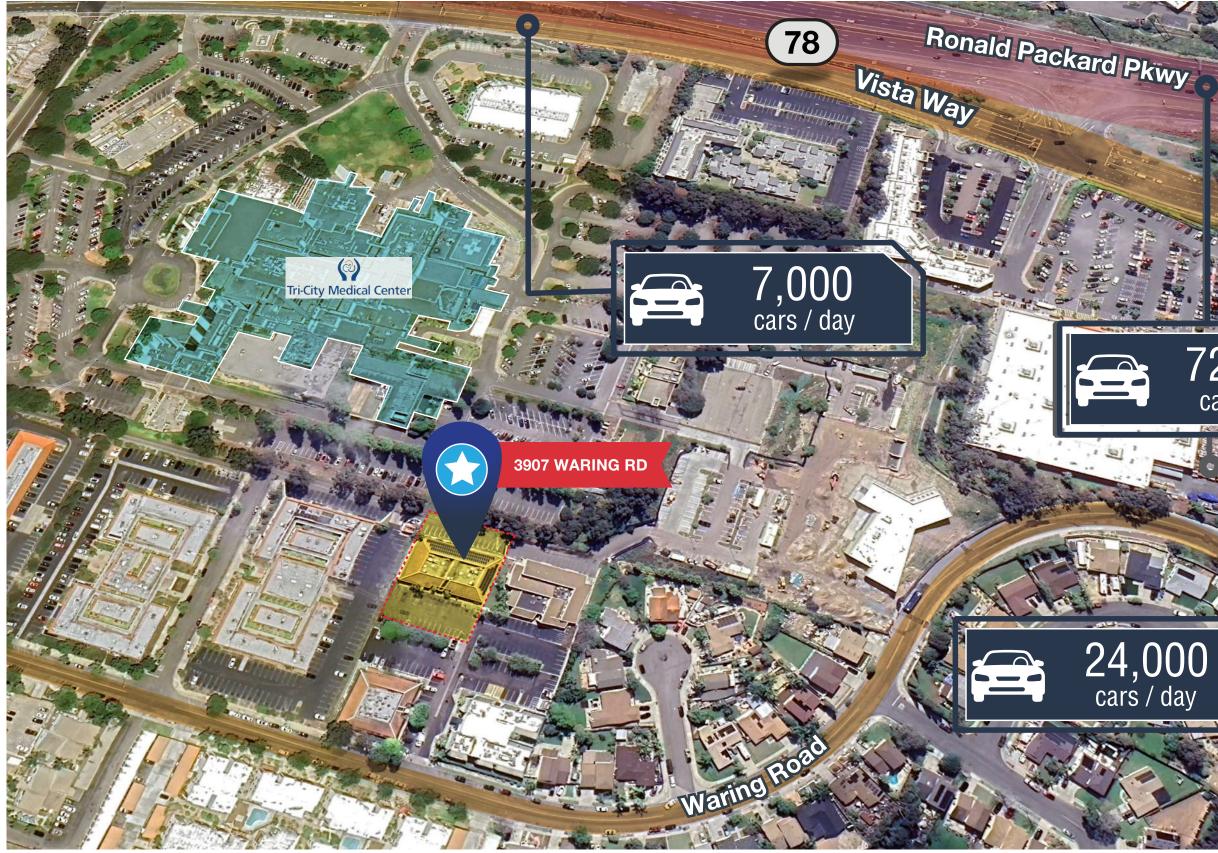

### EASE OF ACCESS

- Building is located adjacent to Tri-City Medical Center
- Easy access to 78 Freeway
- Vista, Oceanside and San Marcos submarkets are easily accessible

# **TRAFFIC COUNT**

4

College Blvd