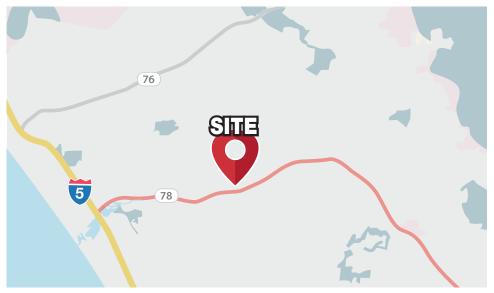

### EASE OF ACCESS

- Building is located adjacent to Tri-City Medical Center
- Easy access to 78 Freeway
- Vista, Oceanside and San Marcos submarkets are easily accessible