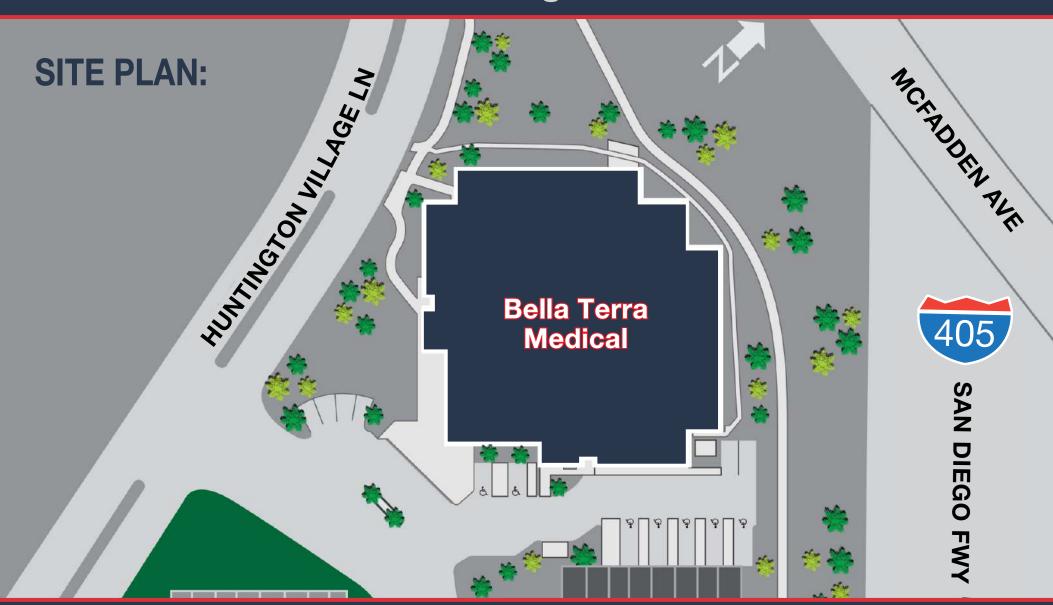

# Bella Terra Medical 7677 Center Avenue, Huntington Beach, CA 92647

7677 Center Avenue, Huntington Beach, CA 92647