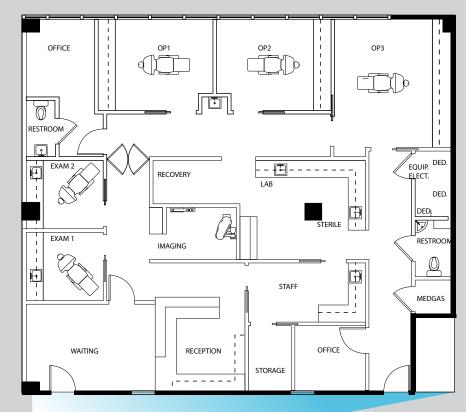

#### **AVAILABLE SUITE:**

Suite 401 2,585 RSF

#### **SUITE DESCRIPTION:**

Beautiful MedSpa Suite located on the 4th Floor

4 Exam Rooms

1 Procedure Room

4th floor has expansive shared waiting room for additional patient cuieng.

2 En Suite Restooms

In addition to Suite Reception Area, the 4th floor of the building has large shared Waiting Area.