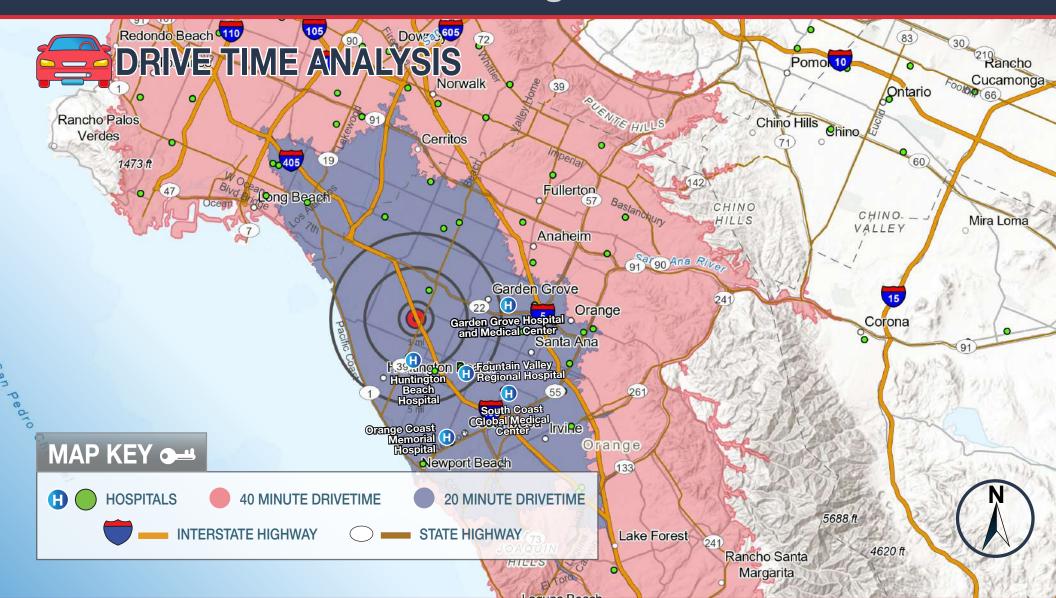

# Bella Terra Medical 7677 Center Avenue, Huntington Beach, CA 92647

7677 Center Avenue, Huntington Beach, CA 92647