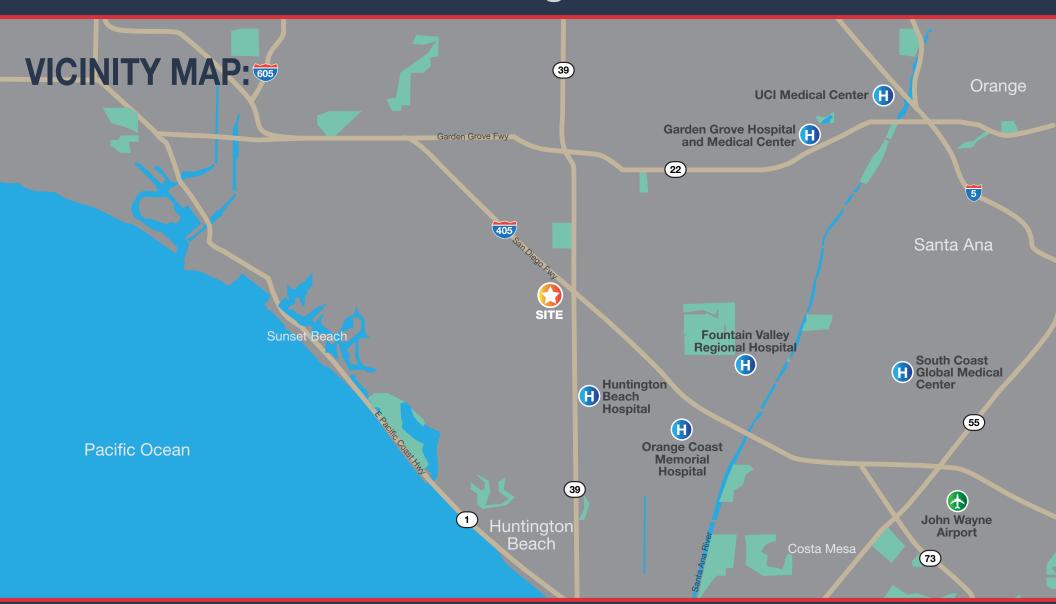

# Bella Terra Medical 7677 Center Avenue, Huntington Beach, CA 92647

7677 Center Avenue, Huntington Beach, CA 92647