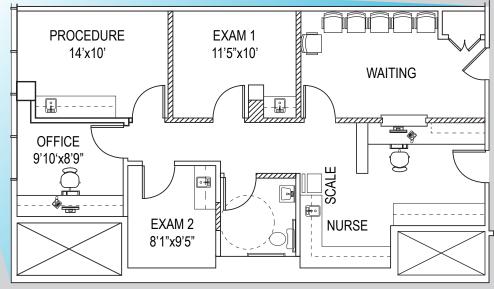

### **FLOOR PLAN**

Suite 212 1,122 RSF

### **SUITE DESCRIPTION:**

Brand new to market medical office spec suite

The suite is light and bright, with highly desired interior restroom

Additional sinks and cabinetry can be added upon request