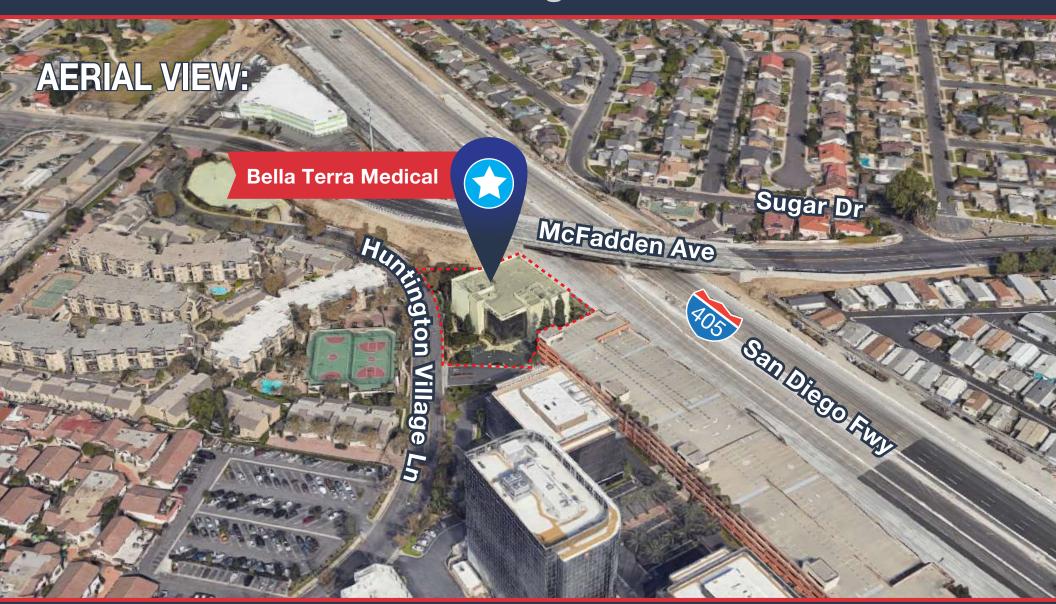

# Bella Terra Medical 7677 Center Avenue, Huntington Beach, CA 92647

7677 Center Avenue, Huntington Beach, CA 92647