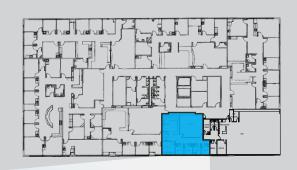

#### **FLOOR PLAN**

#### **AVAILABLE SUITE:**

Suite 304 - 1,871 RSF

### **SUITE DESCRIPTION:**

4 Exam Rooms, Waiting/Reception, Storage, Lab and Doctor's Office