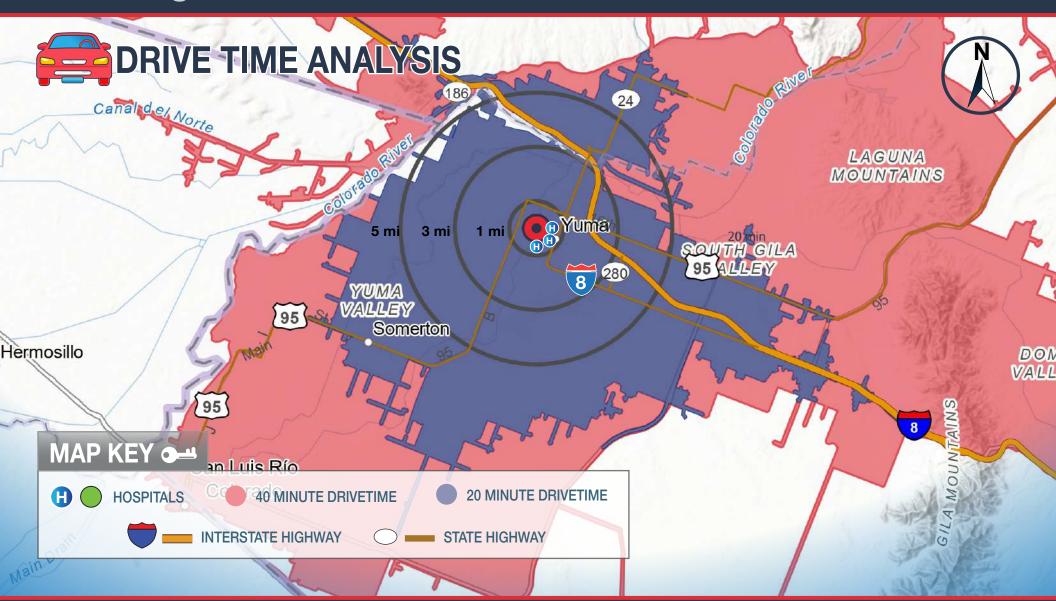

#### **FEATURES**

- 47,813 SF
- 3 Story Medical Building
- Professionally Managed
- Located directly across
  from Yuma Regional
  Medical Center
- An average daily traffic count in excess of 30,000 vehicles
- Best in Class Medical Building
- Elevator Served