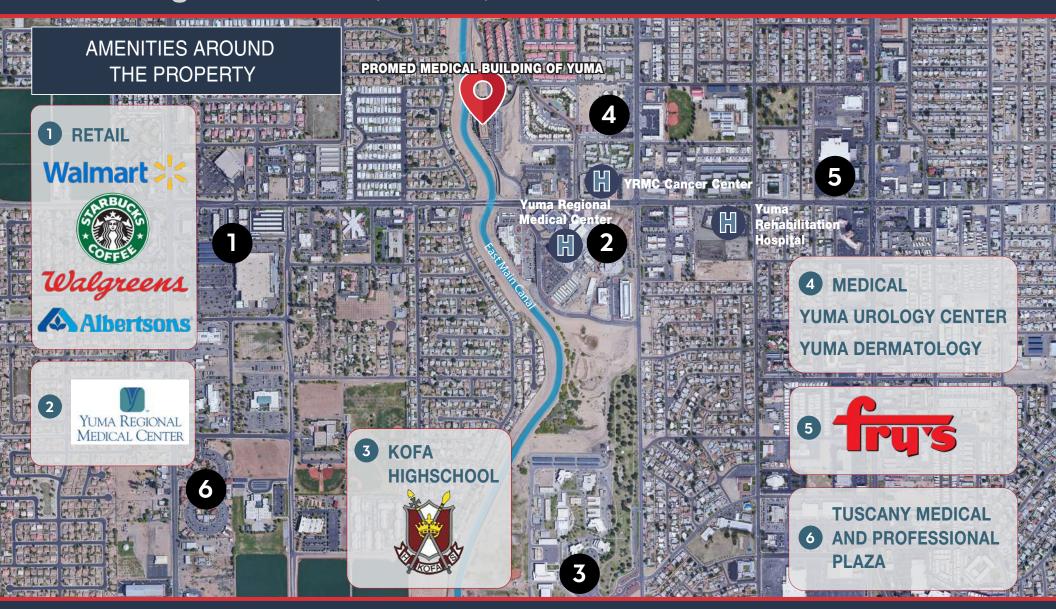

#### **FEATURES**

- 47,813 SF
- 3 Story Medical Building
- Professionally Managed
- Located directly across
  from Yuma Regional
  Medical Center
- An average daily traffic count in excess of 30,000 vehicles
- Best in Class Medical Building
- Elevator Served