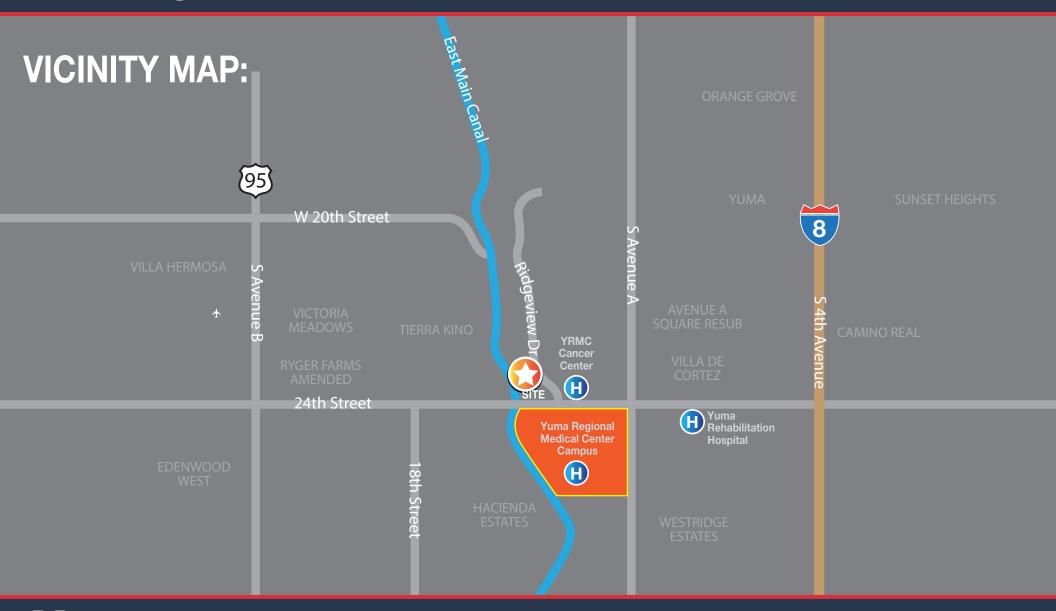

#### **FEATURES**

- 47,813 SF
- 3 Story Medical Building
- Professionally Managed
- Located directly across
  from Yuma Regional
  Medical Center
- An average daily traffic count in excess of 30,000 vehicles
- Best in Class Medical Building
- Elevator Served