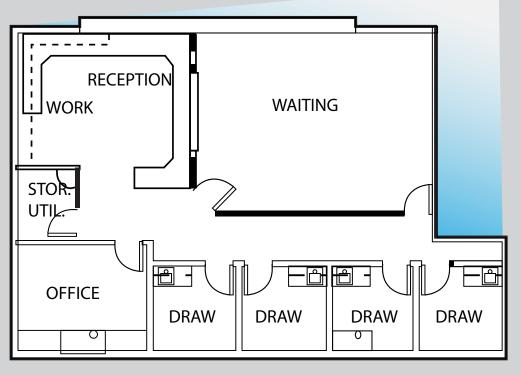

#### **FLOOR PLAN**

#### **AVAILABLE SUITE:**

Suite 304 - 1,871 RSF

### **SUITE DESCRIPTION:**

4 Exam Rooms, Waiting/Reception, Storage, Lab and Doctor's Office